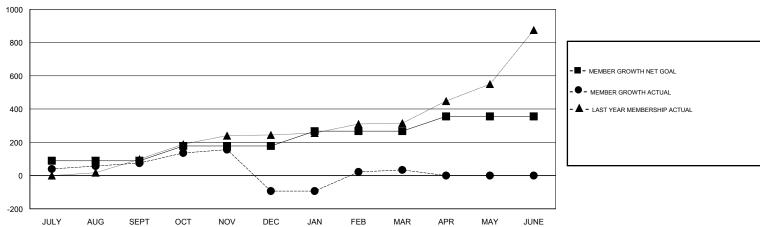

### GOALS AND ACTUAL MEMBERS CUMULATIVE

| DROPPED CLUBS: 8  DROPPED MEMBERS |     | 58 CLUBS OF 86 ADDED 1 OR MORE NEW MEMBERS | GENDER DISTRIBUTION  MALE 1,396 (48.98%)  FEMALE 1,454 (51.02%)  Women Percentage Fiscal Year Goal: 50% |     |  |
|-----------------------------------|-----|--------------------------------------------|---------------------------------------------------------------------------------------------------------|-----|--|
| DECEASED                          | 4   | CLICK HERE FOR CUMULATIVE                  | TOTAL FAMILY UNIT MEMBERS                                                                               |     |  |
| CLUB CANCELLED                    | 221 | MEMBERSHIP DATA                            |                                                                                                         |     |  |
| OTHER                             | 302 |                                            | FAMILY MEMBERS PAYING HALF DUES                                                                         | 467 |  |
| TOTAL                             | 527 |                                            |                                                                                                         |     |  |

## **LOCATION PHILIPPINES**

**GMT CA** 

|                       | Club          | s         |               | Members               |                           |                         |                                              |
|-----------------------|---------------|-----------|---------------|-----------------------|---------------------------|-------------------------|----------------------------------------------|
| RESULTS FOR 2018-2019 |               |           |               | RESULTS FOR 2018-2019 |                           |                         |                                              |
| QUARTER               | NEW CLUB GOAL | NEW CLUBS | DROPPED CLUBS | QUARTER               | MEMBER GROWTH NET<br>GOAL | MEMBER GROWTH<br>ACTUAL | DROPPED MEMBERS ACTUAL (including transfers) |
| JULY/AUG/SEPT         | 2             | 1         | 0             | JULY/AUG/SEPT         | 89                        | 154                     | 79                                           |
| OCT/NOV/DEC           | 2             | 5         | 7             | OCT/NOV/DEC           | 89                        | 179                     | 344                                          |
| JAN/FEB/MAR           | 2             | 8         | 1             | JAN/FEB/MAR           | 89                        | 242                     | 104                                          |
| APR/MAY/JUNE          | 2             | 0         | 0             | APR/MAY/JUNE          | 89                        | 0                       | 0                                            |