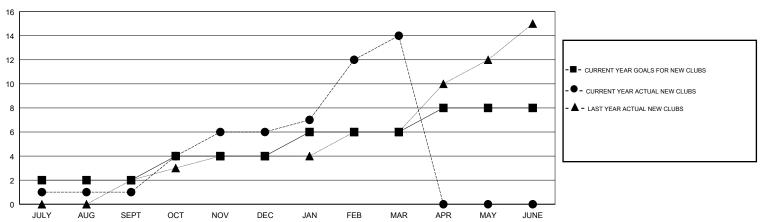

#### GOALS AND ACTUAL NEW CLUBS CUMULATIVE

## **LOCATION PHILIPPINES**

**GMT CA** 

|                       | Club          | s         |               | Members               |                           |                         |                                              |
|-----------------------|---------------|-----------|---------------|-----------------------|---------------------------|-------------------------|----------------------------------------------|
| RESULTS FOR 2018-2019 |               |           |               | RESULTS FOR 2018-2019 |                           |                         |                                              |
| QUARTER               | NEW CLUB GOAL | NEW CLUBS | DROPPED CLUBS | QUARTER               | MEMBER GROWTH NET<br>GOAL | MEMBER GROWTH<br>ACTUAL | DROPPED MEMBERS ACTUAL (including transfers) |
| JULY/AUG/SEPT         | 2             | 1         | 0             | JULY/AUG/SEPT         | 89                        | 154                     | 79                                           |
| OCT/NOV/DEC           | 2             | 5         | 7             | OCT/NOV/DEC           | 89                        | 179                     | 344                                          |
| JAN/FEB/MAR           | 2             | 8         | 1             | JAN/FEB/MAR           | 89                        | 242                     | 104                                          |
| APR/MAY/JUNE          | 2             | 0         | 0             | APR/MAY/JUNE          | 89                        | 0                       | 0                                            |